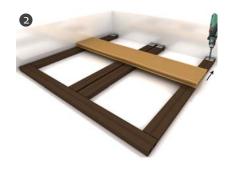

### Fix the joist

- Keep the space between joist and metope at least 10 mm for expansion joints.
- •Ensure the ground is smooth and solid.

At the junction of two places, the L-Corners were respectively cut along the 45° angle.

### Fix the starting clips

Using the screws to fix the starting clips one the

Installation finished

joist. and then install the first WPC decking.