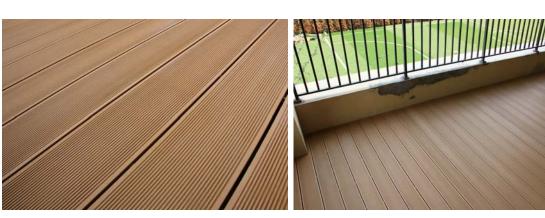

### WPC DECKING FLOOR

Based on various market research, we have concluded the most popular colors of top 6, and they belong to cedar, red pine, red wood, gray, blue gray and coffee. Besides, Our R&D experts have developed brand new art color, which can satisfy the personal requirements.

# COLOR CHOOSE

SURFACE CHOOSE

There are different kinds of surface treatments for our production, including groove, sanding, embossing, 3D embossing.

3D Embossing