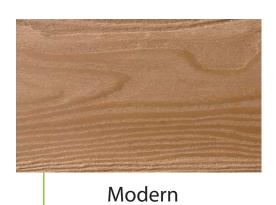

### WPC DECKING FLOOR

Based on various market research, we have concluded the most popular colors of top 6, and they belong to cedar, red pine, red wood, gray, blue gray and coffee. Besides, Our R&D experts have developed brand new art color, which can satisfy the personal requirements.