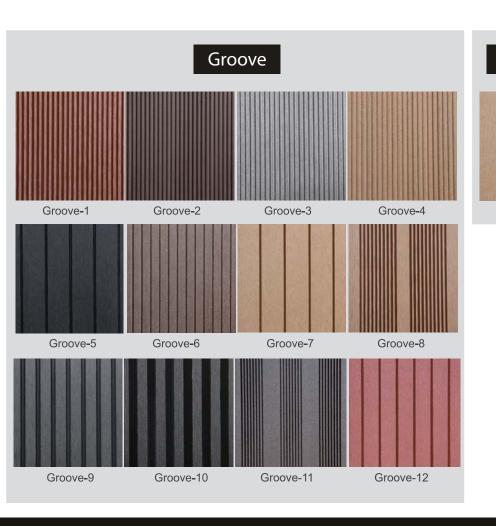

# COLOR CHOOSE

SURFACE CHOOSE

There are different kinds of surface treatments for our production, including groove, sanding, embossing, 3D embossing.

3D Embossing