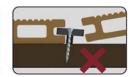

### Summary

- Put two deck boards abreast;
- Put long bar tie plate upright under the boards, put one bar every 25-35cm(According to the plank which be selected)
- Then put one fixing stud, and between two board's channel;
  - Last put one screw in the fixing stud, and then screw down fast. Making fixing stud and tie plate connection fast.