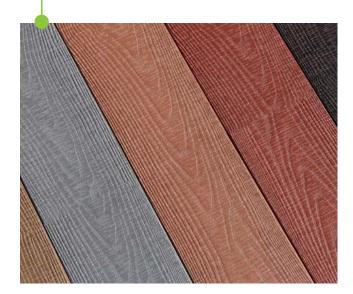

### WPC DECKING FLOOR

Based on various market research, we have concluded the most popular colors of top 6, and they belong to cedar, red pine, red wood, gray, blue gray and coffee. Besides, Our R&D experts have developed brand new art color, which can satisfy the personal requirements.

# COLOR CHOOSE

SURFACE CHOOSE

There are different kinds of surface treatments for our production, including groove, sanding, embossing, 3D embossing.

3D Embossing