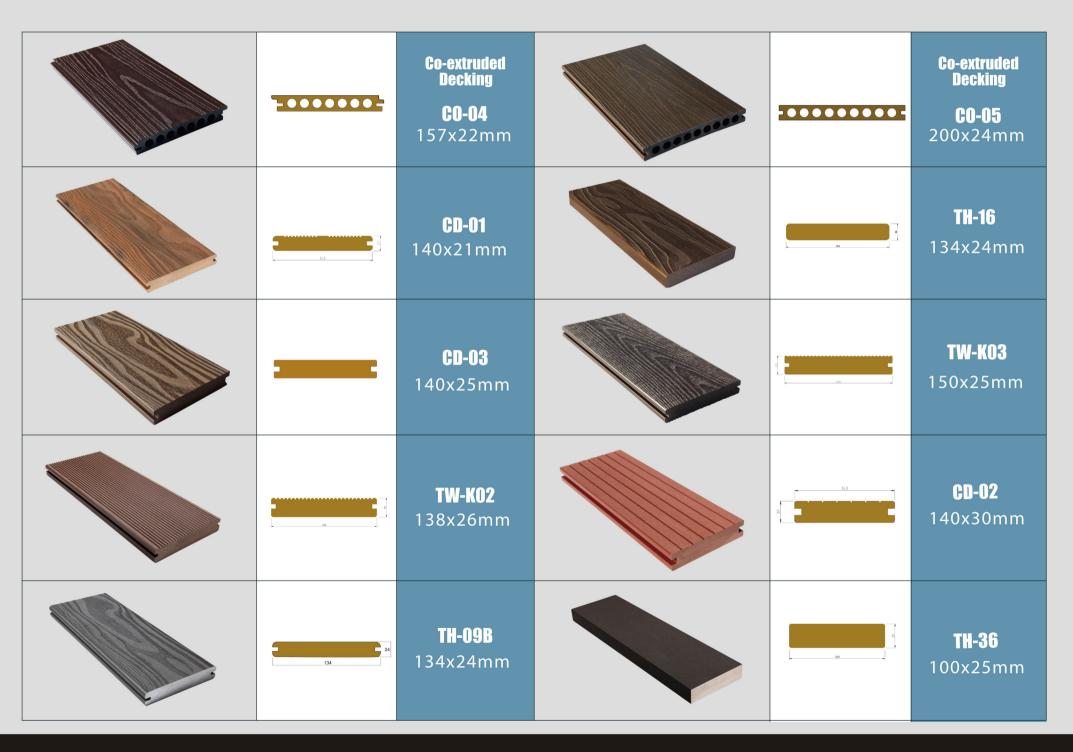

# COLOR CHOOSE

SURFACE CHOOSE

There are different kinds of surface treatments for our production, including groove, sanding, embossing, 3D embossing.

3D Embossing

### SURFACE CHOOSE

(3D Embossed)