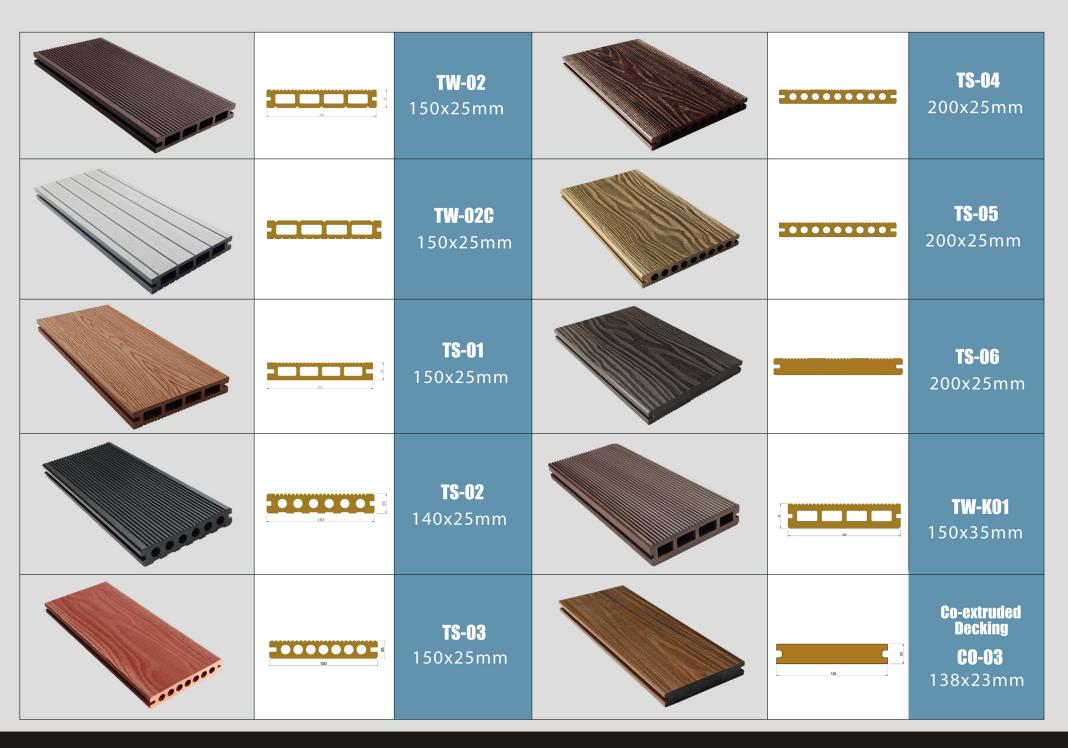

# COLOR CHOOSE

SURFACE CHOOSE

There are different kinds of surface treatments for our production, including groove, sanding, embossing, 3D embossing.

3D Embossing

### SURFACE CHOOSE

(3D Embossed)