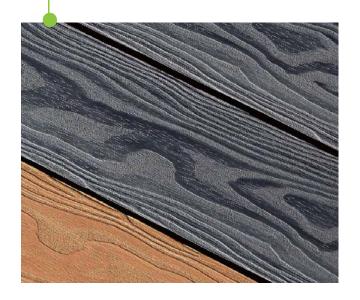

# COLOR CHOOSE

SURFACE CHOOSE

There are different kinds of surface treatments for our production, including groove, sanding, embossing, 3D embossing.

3D Embossing

### SURFACE CHOOSE

(3D Embossed)