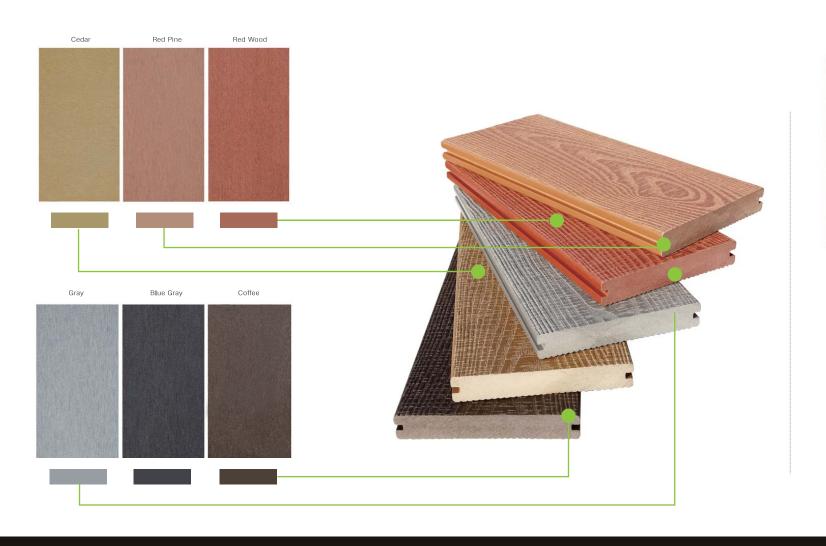

### WPC DECKING FLOOR

Based on various market research, we have concluded the most popular colors of top 6, and they belong to cedar, red pine, red wood, gray, blue gray and coffee. Besides, Our R&D experts have developed brand new art color, which can satisfy the personal requirements.