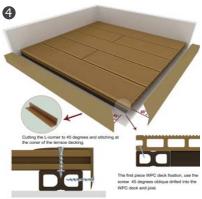

### Fix the joist

- Keep the space between joist and metope at least 10 mm for expansion joints.
- •Ensure the ground is smooth and solid.

At the junction of two places, the L-Corners were respectively cut along the 45° angle.

### Fix the starting clips

Using the screws to fix the starting clips one the

Installation finished

joist. and then install the first WPC decking.