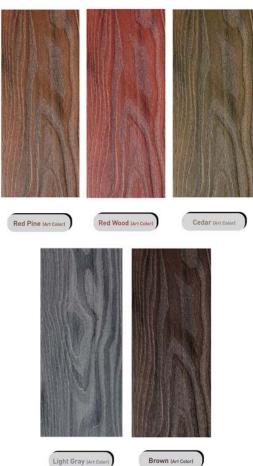

### WPC DECKING FLOOR

Based on various market research, we have concluded the most popular colors of top 6, and they belong to cedar, red pine, red wood, gray, blue gray and coffee. Besides, Our R&D experts have developed brand new art color, which can satisfy the personal requirements.