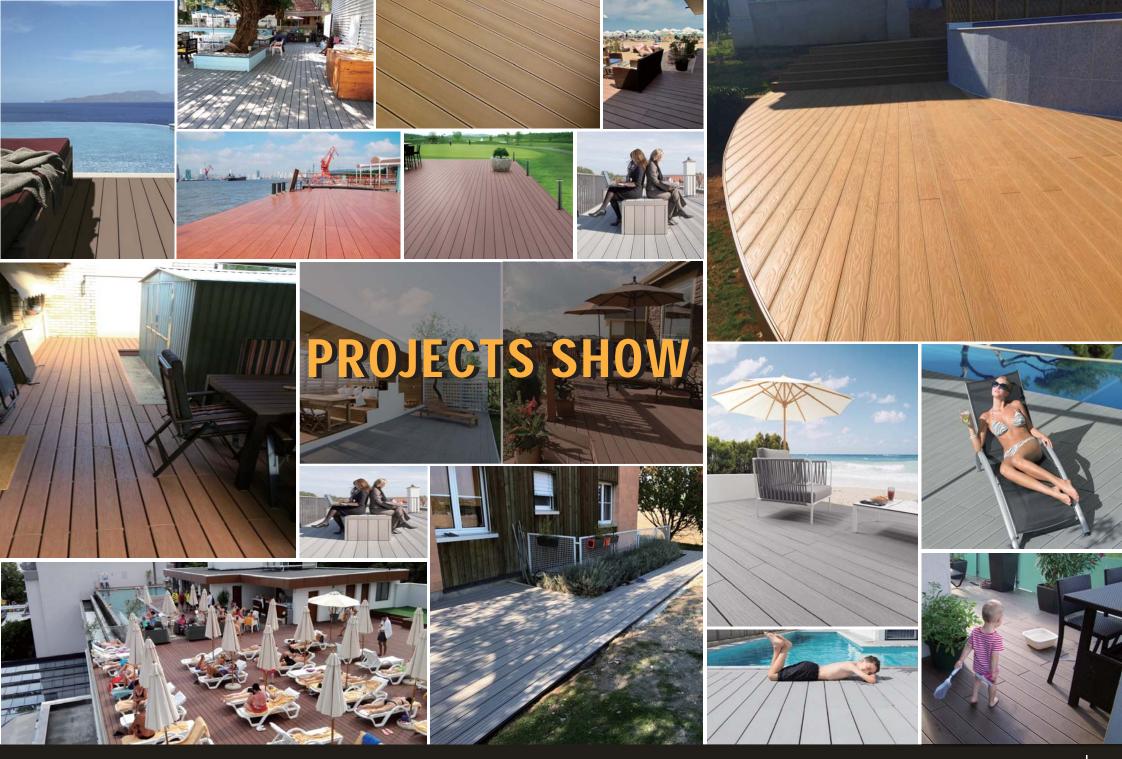

put one fixing stud, and between two board's channel;
  - Last put one screw in the fixing stud, and then screw down fast. Making fixing stud and tie plate connection fast.





### Intallation(Plastic Clip)

### Fix the joist

- Keep the space between joist and metope at least 10 mm for expansion joints.
- •Ensure the ground is smooth and solid.





At the junction of two places, the L-Corners were respectively cut along the 45° angle.



### Fix the starting clips

Using the screws to fix the starting clips one the

Installation finished



joist. and then install the first WPC decking.



### Project details pictures.

### Fix the plastic clips

Installing the WPC decking one by one.

### Please note that:

The plastic clip must be perpendicular to the joist when installing.