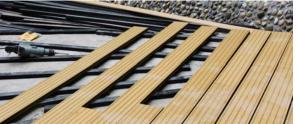

### Fix the joist

- Keep the space between joist and metope at least 10 mm for expansion joints.
- •Ensure the ground is smooth and solid.

At the junction of two places, the L-Corners were respectively cut along the 45° angle.

### Fix the starting clips

Using the screws to fix the starting clips one the

Installation finished

joist. and then install the first WPC decking.

### Fix the plastic clips

Installing the WPC decking one by one.