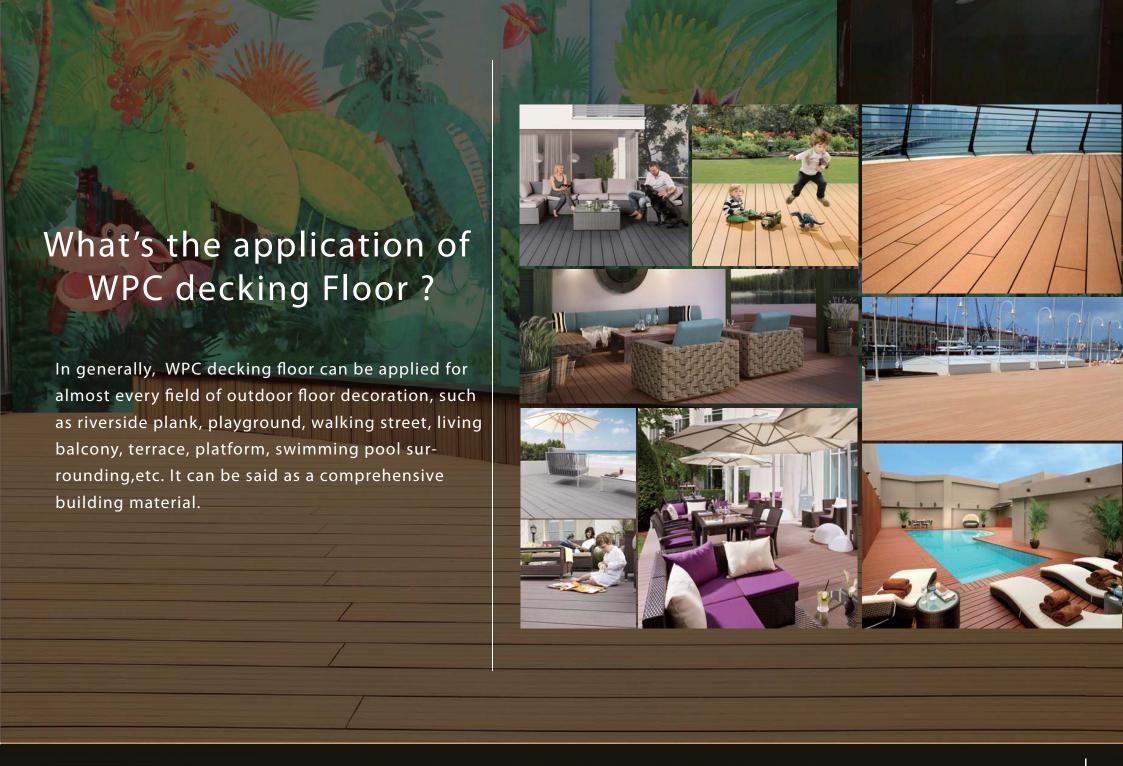

## WPC DECKING CATALOG

### WPC DECKING FLOOR





### WPC DECKING FLOOR



Based on various market research, we have concluded the most popular colors of top 6, and they belong to cedar, red pine, red wood, gray, blue gray and coffee. Besides, Our R&D experts have developed brand new art color, which can satisfy the personal requirements.

# COLOR CHOOSE





SURFACE CHOOSE

There are different kinds of surface treatments for our production, including groove, sanding, embossing, 3D embossing.





3D Embossing

### SURFACE CHOOSE



(3D Embossed)













### **Installation** & **Instruction**

### Tools & Accessories



### Summary

- Put two deck boards abreast;
- Put long bar tie plate upright under the boards, put one bar every 25-35cm(According to the plank which be selected)
-