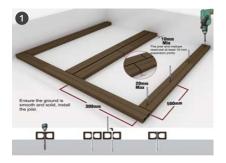

### Fix the joist

- Keep the space between joist and metope at least 10 mm for expansion joints.
- •Ensure the ground is smooth and solid.

At the junction of two places, the L-Corners were respectively cut along the 45° angle.