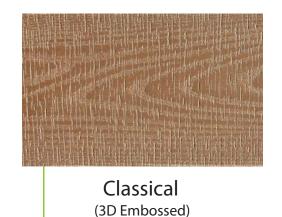

# COLOR CHOOSE

SURFACE CHOOSE

There are different kinds of surface treatments for our production, including groove, sanding, embossing, 3D embossing.

3D Embossing

### SURFACE CHOOSE

(3D Embossed)