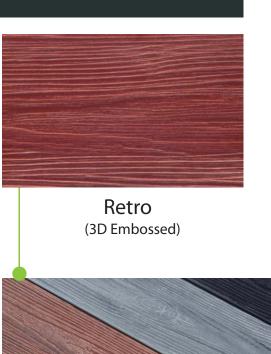

# COLOR CHOOSE

SURFACE CHOOSE

There are different kinds of surface treatments for our production, including groove, sanding, embossing, 3D embossing.

3D Embossing

### SURFACE CHOOSE

(3D Embossed)