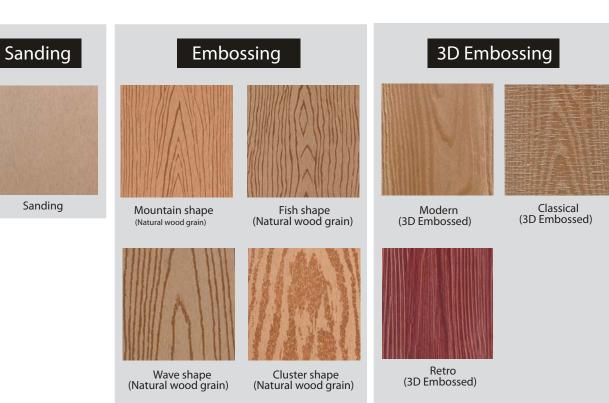

# COLOR CHOOSE

SURFACE CHOOSE

There are different kinds of surface treatments for our production, including groove, sanding, embossing, 3D embossing.

3D Embossing

### SURFACE CHOOSE

(3D Embossed)