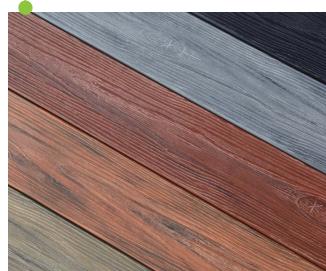

### WPC DECKING FLOOR

Based on various market research, we have concluded the most popular colors of top 6, and they belong to cedar, red pine, red wood, gray, blue gray and coffee. Besides, Our R&D experts have developed brand new art color, which can satisfy the personal requirements.

# COLOR CHOOSE

SURFACE CHOOSE

There are different kinds of surface treatments for our production, including groove, sanding, embossing, 3D embossing.

3D Embossing