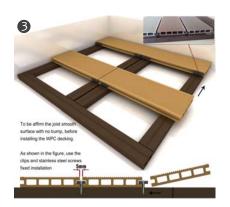

### Fix the joist

- Keep the space between joist and metope at least 10 mm for expansion joints.
- •Ensure the ground is smooth and solid.

At the junction of two places, the L-Corners were respectively cut along the 45° angle.