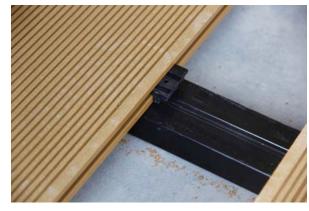

### Summary

- Put two deck boards abreast;
- Put long bar tie plate upright under the boards, put one bar every 25-35cm(According to the plank which be selected)
- Then put one fixing stud, and between two board's channel;
  - Last put one screw in the fixing stud, and then screw down fast. Making fixing stud and tie plate connection fast.

### Intallation(Plastic Clip)