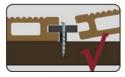

### Summary

- Put two deck boards abreast;
- Put long bar tie plate upright under the boards, put one bar every 25-35cm(According to the plank which be selected)
- Then put one fixing stud, and between two board's channel;
  - Last put one screw in the fixing stud, and then screw down fast. Making fixing stud and tie plate connection fast.