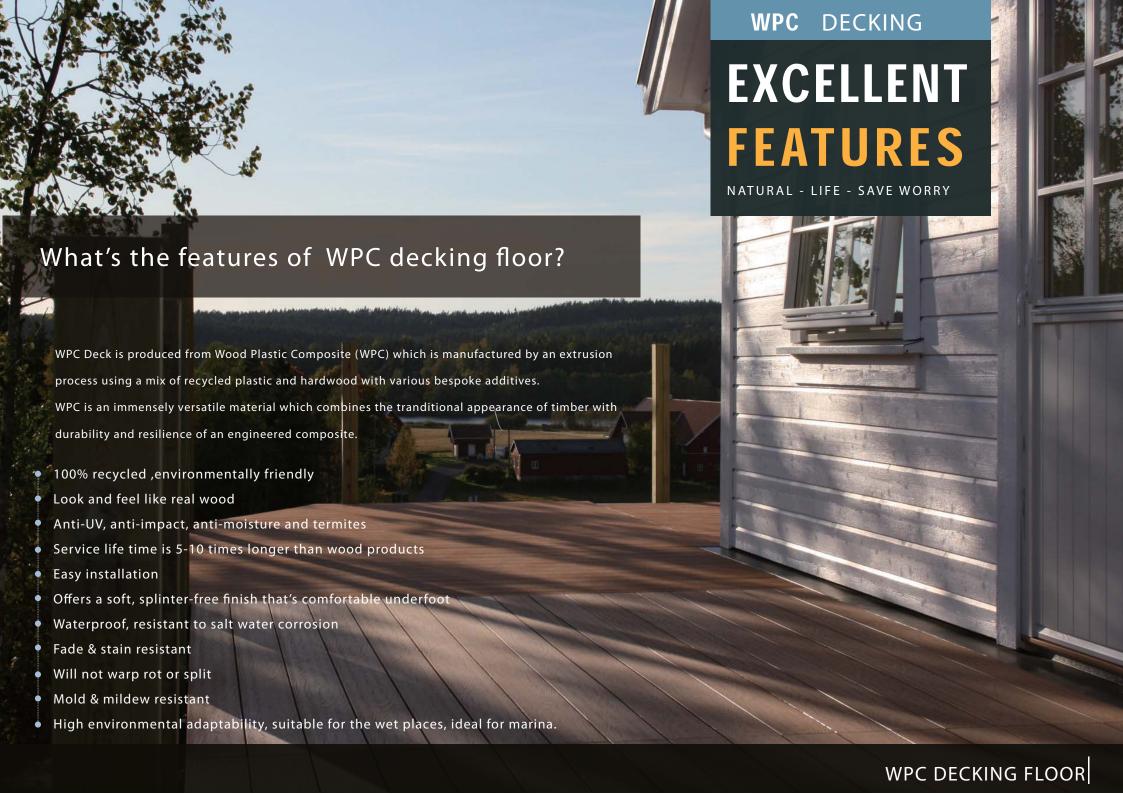

## WPC DECKING CATALOG

### WPC DECKING FLOOR





### WPC DECKING FLOOR



Based on various market research, we have concluded the most popular colors of top 6, and they belong to cedar, red pine, red wood, gray, blue gray and coffee. Besides, Our R&D experts have developed brand new art color, which can satisfy the personal requirements.

# COLOR CHOOSE





SURFACE CHOOSE

There are different kinds of surface treatments for our production, including groove, sanding, embossing, 3D embossing.





3D Embossing

### SURFACE CHOOSE



(3D Embossed)













### **Installation** & **Instruction**

### Tools & Accessories



### Summary

- Put two deck boards abreast;
- Put long bar tie plate upright under the boards, put one bar every 25-35cm(According to the plank which be selected)